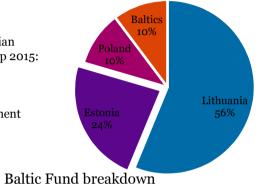

## East Capital Group

Assets under Management • in the Baltics – EUR 362 m

• Lithuania 135 mEUR

- Leading expert in Emerging and Frontier markets
- AUM is EUR 2,6bn in total
- Founded in 1997 in Stockholm
- Offices in Stockholm, Dubai, Hong Kong, Luxembourg, Moscow, Oslo and Tallinn
- Highly awarded funds, with long track record
- Independently owned and managed
- 100 employees, close to 30 nationalities
- Diverse, international client base including first-tier financial institutions in Europe and the Middle East