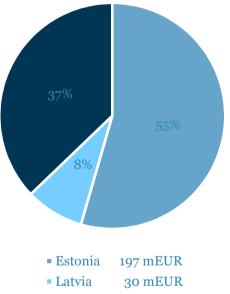

## East Capital Group

Assets under Management • in the Baltics – EUR 362 m

• Lithuania 135 mEUR

- Leading expert in Emerging and Frontier markets
- AUM is EUR 2,6bn in total
- Founded in 1997 in Stockholm
- Offices in Stockholm, Dubai, Hong Kong, Luxembourg, Moscow, Oslo and Tallinn
- Highly awarded funds, with long track record
- Independently owned and managed
- 100 employees, close to 30 nationalities
- Diverse, international client base including first-tier financial institutions in Europe and the Middle East